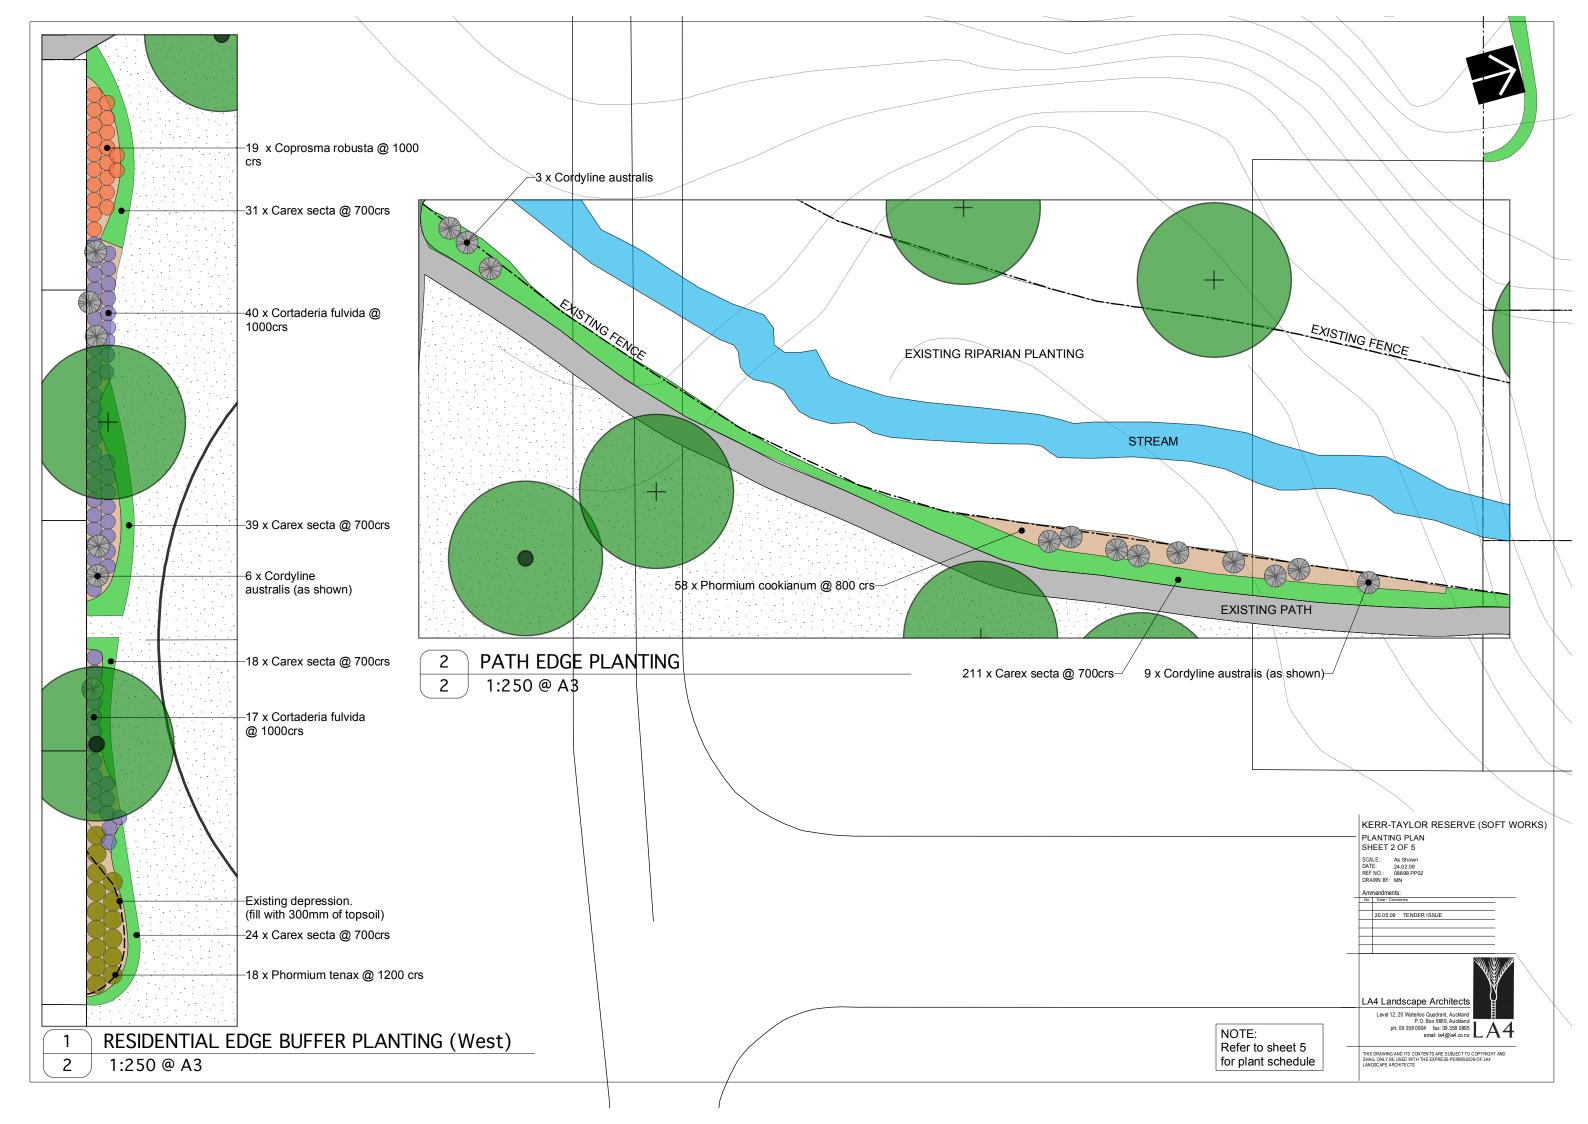

#### Soft Works Plans

PP01 Location Plan & Tree Planting

PPO2 Planting Plan PPO3 Planting Plan

PP04 Planting Plan

PP05 Planting Schedule

| PLANTING SHEDULE             |      |                                      |                      |    |       |         |     |
|------------------------------|------|--------------------------------------|----------------------|----|-------|---------|-----|
| PLANTING TYPE                | CODE | BOTANICAL NAME                       | COMMON NAME          | %  | GRADE | CENTRES | QTY |
| Specimen Trees (Deciduous)   |      |                                      |                      |    |       |         |     |
| ,                            | LS   | Liquidambar styraculifera 'Richered' | Sweetgum             |    | PB 95 | Shown   | 4   |
|                              | LT   | Liriodenderon tulipifera             | Tulip Tree           |    | PB 95 | "       | 6   |
|                              | LTf  | Liriodenderon tulipifera fastigata   | Upright Tulip Tree   |    | PB 95 | "       | 4   |
| Specimen Trees (Evergreen)   |      |                                      |                      |    |       |         |     |
|                              | DS   | Dysoxylum spectabile                 | Kohekohe             |    | PB 95 | Shown   | 11  |
|                              | VL   | Vitex lucens                         | Puriri               |    | PB 95 | 11      | 21  |
| Revegetation Mix             | RM   | Coprosma robusta                     | Karamu               | 20 | PB3/4 | 1000    | 127 |
|                              |      | Cordyline australis                  | Cabbage tree         | 5  | PB3/4 | "       | 32  |
|                              |      | Cortaderia fulvida                   | Toetoe               | 15 | PB3/4 | "       | 96  |
|                              |      | Hoheria populnea                     | Houhere              | 15 | PB3/4 | "       | 96  |
|                              |      | Leptospermum scoparium               | Manuka               | 20 | PB3/4 | "       | 127 |
|                              |      | Melicytus ramiflorus                 | Mahoe                | 15 | PB3/4 | "       | 96  |
|                              |      | Myrsine australis                    | Mapau                | 10 | PB3/4 | "       | 65  |
| Wet Area                     |      | Trees                                |                      |    |       |         |     |
| vec Alca                     |      | Dacrycarpus dacrydioides             | Kahikatea            |    | PB 95 | Shown   | 4   |
|                              |      | Cordyline australis                  | Cabbage tree         |    | PB 18 | "       | 55  |
|                              |      | Podocarpus totara                    | Totara               |    | PB 95 | "       | 1   |
|                              |      | Syzigium maire                       | Swamp Maire          |    | PB 95 | 11      | 1   |
|                              |      | Shrubs                               |                      |    |       |         |     |
|                              |      | Carex lessoniana                     |                      |    |       | 700     | 175 |
|                              |      | Carex secta                          | Purei                |    | PB3   | 700     |     |
|                              |      | Cortaderia fulvida                   | Toetoe               |    | PB3   | 1000    |     |
|                              |      | Phormium tenax                       | Harakeke             |    | PB3   | 11      | 34  |
|                              |      | Sedge & Rush Mix                     |                      |    |       |         |     |
|                              |      | Baumea articulata                    | Jointed Twig Rush    | 50 | PB3   | 700     | 118 |
|                              |      | Cyperus ustulatus                    | Giant Umbrella sedge | 50 | PB3   | 11      | 118 |
|                              |      |                                      |                      |    |       |         |     |
| Amenity Shrubs & Groundcover |      | Asetelia banksii                     | Shore astelia        |    | PB5   | 700     | +   |
|                              |      | Carex secta                          | Purei                |    | PB3   | 700     |     |
|                              |      | Carex testacea                       |                      |    | PB3   | 600     |     |
|                              |      | Cordyline 'Red Fountain'             |                      |    | PB8   | 700     |     |
|                              |      | Coprosma robusta                     | Karamu               |    | PB3   | 1000    |     |
|                              |      | Corokia 'Geentys Green'              | Corokia              |    | PB8   | 700     |     |
|                              |      | Cortaderia fulvida                   | Toetoe               |    | PB3   | 1000    | +   |
|                              |      | Libertia grandiflora                 | NZ Iris              |    | PB3   | 600     |     |
|                              |      | Muehlenbeckia complexa               | Pohuehue             |    | PB3   | 750     |     |
|                              |      | Phormium cookianum                   | Mountain Flax        |    | PB3   | 800     |     |
|                              |      | Phormium tenax                       | Harakeke             |    | PB3   | 1250    | 30  |