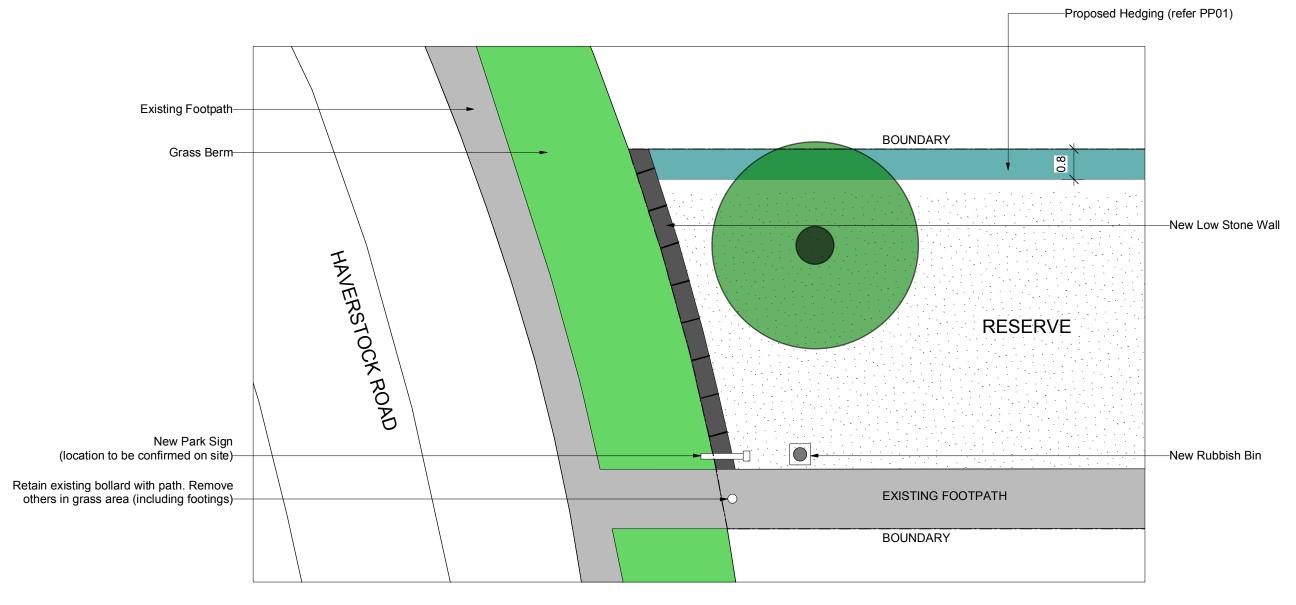

355 0805 emait: ls4@ls4.co.nz |
|   | THIS DRAWING AND ITS CONTENTS ARE SUBJECT TO COPYRIGHT AND SHALL ONLY BE USED WITH THE EXPRESS PERMISSION OF LA4         |



## **RESERVE** Proposed Gobi Block Surfacing New Park Sign Existing Gate (Retain) (location to be confirmed on site)--New Low Stone Wall Existing Cycle Barrier-4 N Existing Rocks (retain) 10. Existing Mesh Fence-Boundary Boundary -Proposed Shrub Planting 0.6 Proposed Shrub Planting--New Basalt Kerb Remove Existing Concrete Road Edging Existing Kerb-Exposed Aggregate Vehicle Crossing-**EXISTING VEHICLE** DRIVEWAY CROSSING Reinstated Road Edge & Asphalt-GRASS BERM EXISTING **FERGUSSON AVE** FOOTPATH KERR-TAYLOR RESERVE (HARD WORKS) FERGUSSON AVE ENTRANCE LAYOUT SHEET 2 OF FERGUSSON AVE ENTRANCE 1:100 @ A3 LA4 Landscape Architect



2 HAVERSTOCK ROAD ENTRANCE

3 1:100 @ A3