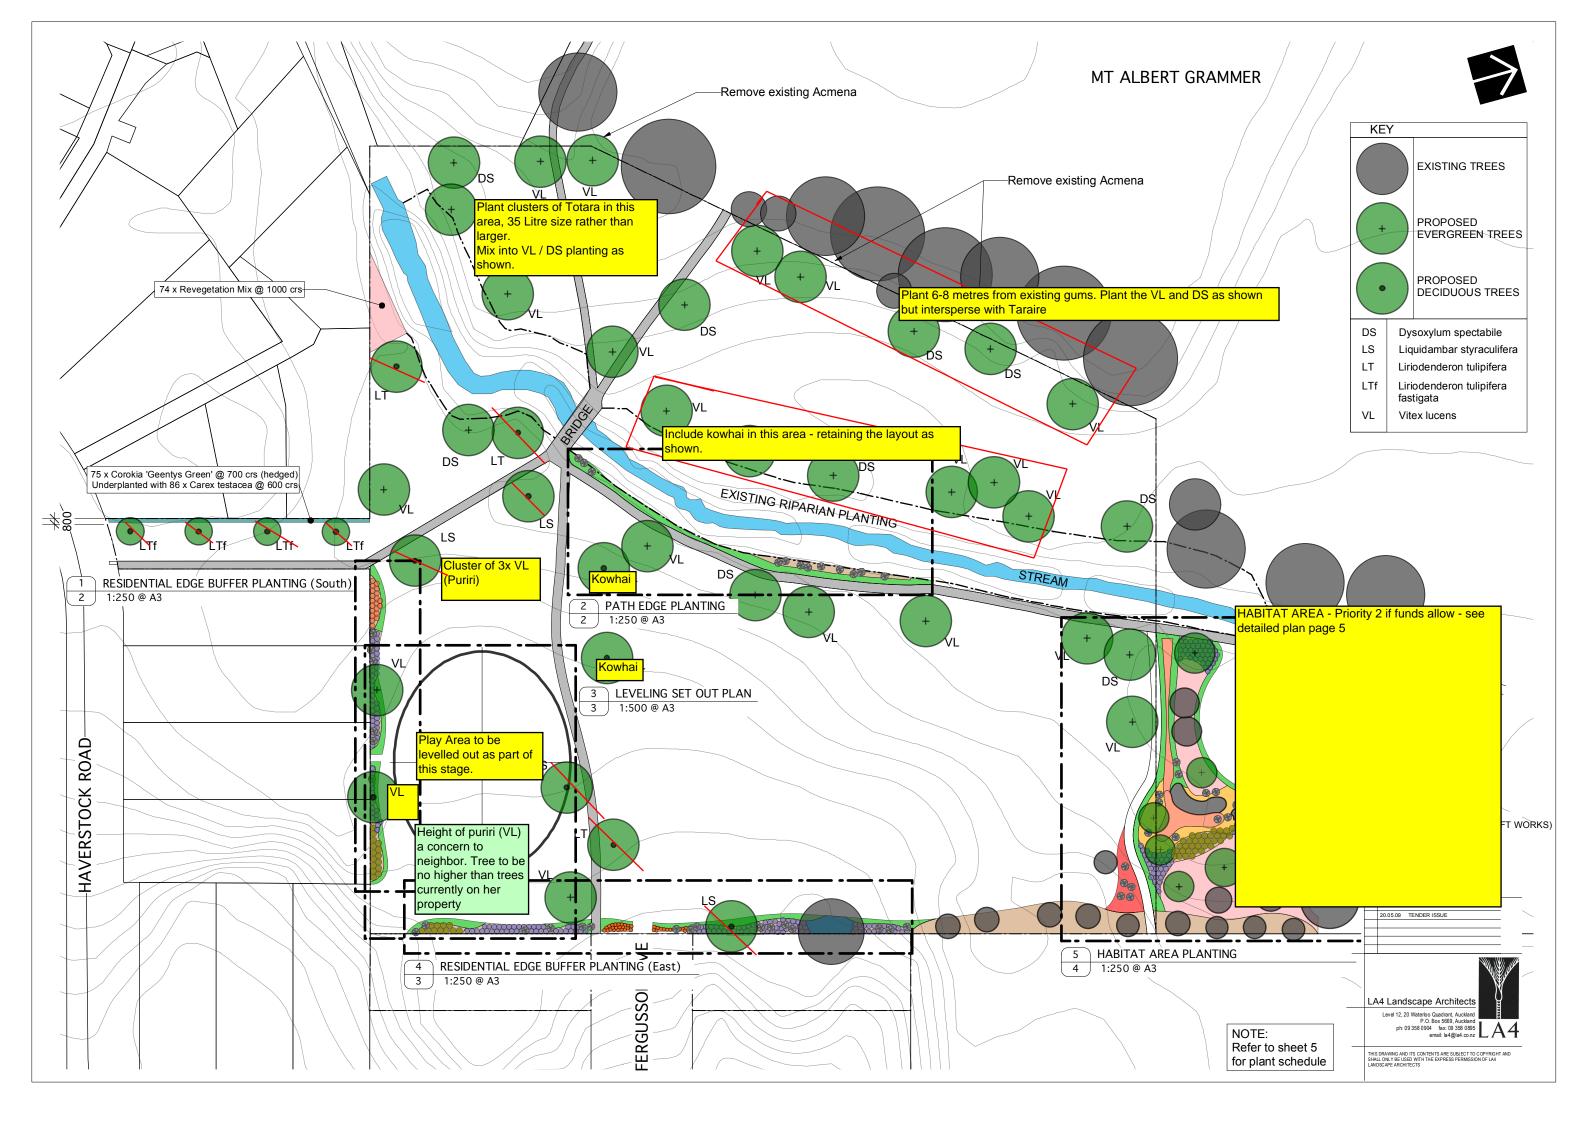

#### Soft Works Plans

PP01 Location Plan & Tree Planting

PPO2 Planting Plan PPO3 Planting Plan

PP04 Planting Plan

PP05 Planting Schedule

| PLANTING SHEDULE             |      |                                      |                      |    |       |         |     |
|------------------------------|------|--------------------------------------|----------------------|----|-------|---------|-----|
| PLANTING TYPE                | CODE | BOTANICAL NAME                       | COMMON NAME          | %  | GRADE | CENTRES | QTY |
| Specimen Trees (Deciduous)   |      |                                      |                      |    |       |         |     |
| ,                            | LS   | Liquidambar styraculifera 'Richered' | Sweetgum             |    | PB 95 | Shown   | 4   |
|                              | LT   | Liriodenderon tulipifera             | Tulip Tree           |    | PB 95 | "       | 6   |
|                              | LTf  | Liriodenderon tulipifera fastigata   | Upright Tulip Tree   |    | PB 95 | "       | 4   |
| Specimen Trees (Evergreen)   |      |                                      |                      |    |       |         |     |
|                              | DS   | Dysoxylum spectabile                 | Kohekohe             |    | PB 95 | Shown   | 11  |
|                              | VL   | Vitex lucens                         | Puriri               |    | PB 95 | 11      | 21  |
| Revegetation Mix             | RM   | Coprosma robusta                     | Karamu               | 20 | PB3/4 | 1000    | 127 |
|                              |      | Cordyline australis                  | Cabbage tree         | 5  | PB3/4 | "       | 32  |
|                              |      | Cortaderia fulvida                   | Toetoe               | 15 | PB3/4 | "       | 96  |
|                              |      | Hoheria populnea                     | Houhere              | 15 | PB3/4 | "       | 96  |
|                              |      | Leptospermum scoparium               | Manuka               | 20 | PB3/4 | "       | 127 |
|                              |      | Melicytus ramiflorus                 | Mahoe                | 15 | PB3/4 | "       | 96  |
|                              |      | Myrsine australis                    | Mapau                | 10 | PB3/4 | "       | 65  |
| Wet Area                     |      | Trees                                |                      |    |       |         |     |
| vec Alca                     |      | Dacrycarpus dacrydioides             | Kahikatea            |    | PB 95 | Shown   | 4   |
|                              |      | Cordyline australis                  | Cabbage tree         |    | PB 18 | "       | 55  |
|                              |      | Podocarpus totara                    | Totara               |    | PB 95 | "       | 1   |
|                              |      | Syzigium maire                       | Swamp Maire          |    | PB 95 | 11      | 1   |
|                              |      | Shrubs                               |                      |    |       |         |     |
|                              |      | Carex lessoniana                     |                      |    |       | 700     | 175 |
|                              |      | Carex secta                          | Purei                |    | PB3   | 700     |     |
|                              |      | Cortaderia fulvida                   | Toetoe               |    | PB3   | 1000    |     |
|                              |      | Phormium tenax                       | Harakeke             |    | PB3   | 11      | 34  |
|                              |      | Sedge & Rush Mix                     |                      |    |       |         |     |
|                              |      | Baumea articulata                    | Jointed Twig Rush    | 50 | PB3   | 700     | 118 |
|                              |      | Cyperus ustulatus                    | Giant Umbrella sedge | 50 | PB3   | 11      | 118 |
|                              |      |                                      |                      |    |       |         |     |
| Amenity Shrubs & Groundcover |      | Asetelia banksii                     | Shore astelia        |    | PB5   | 700     | +   |
|                              |      | Carex secta                          | Purei                |    | PB3   | 700     |     |
|                              |      | Carex testacea                       |                      |    | PB3   | 600     |     |
|                              |      | Cordyline 'Red Fountain'             |                      |    | PB8   | 700     |     |
|                              |      | Coprosma robusta                     | Karamu               |    | PB3   | 1000    |     |
|                              |      | Corokia 'Geentys Green'              | Corokia              |    | PB8   | 700     |     |
|                              |      | Cortaderia fulvida                   | Toetoe               |    | PB3   | 1000    | +   |
|                              |      | Libertia grandiflora                 | NZ Iris              |    | PB3   | 600     |     |
|                              |      | Muehlenbeckia complexa               | Pohuehue             |    | PB3   | 750     |     |
|                              |      | Phormium cookianum                   | Mountain Flax        |    | PB3   | 800     |     |
|                              |      | Phormium tenax                       | Harakeke             |    | PB3   | 1250    | 30  |