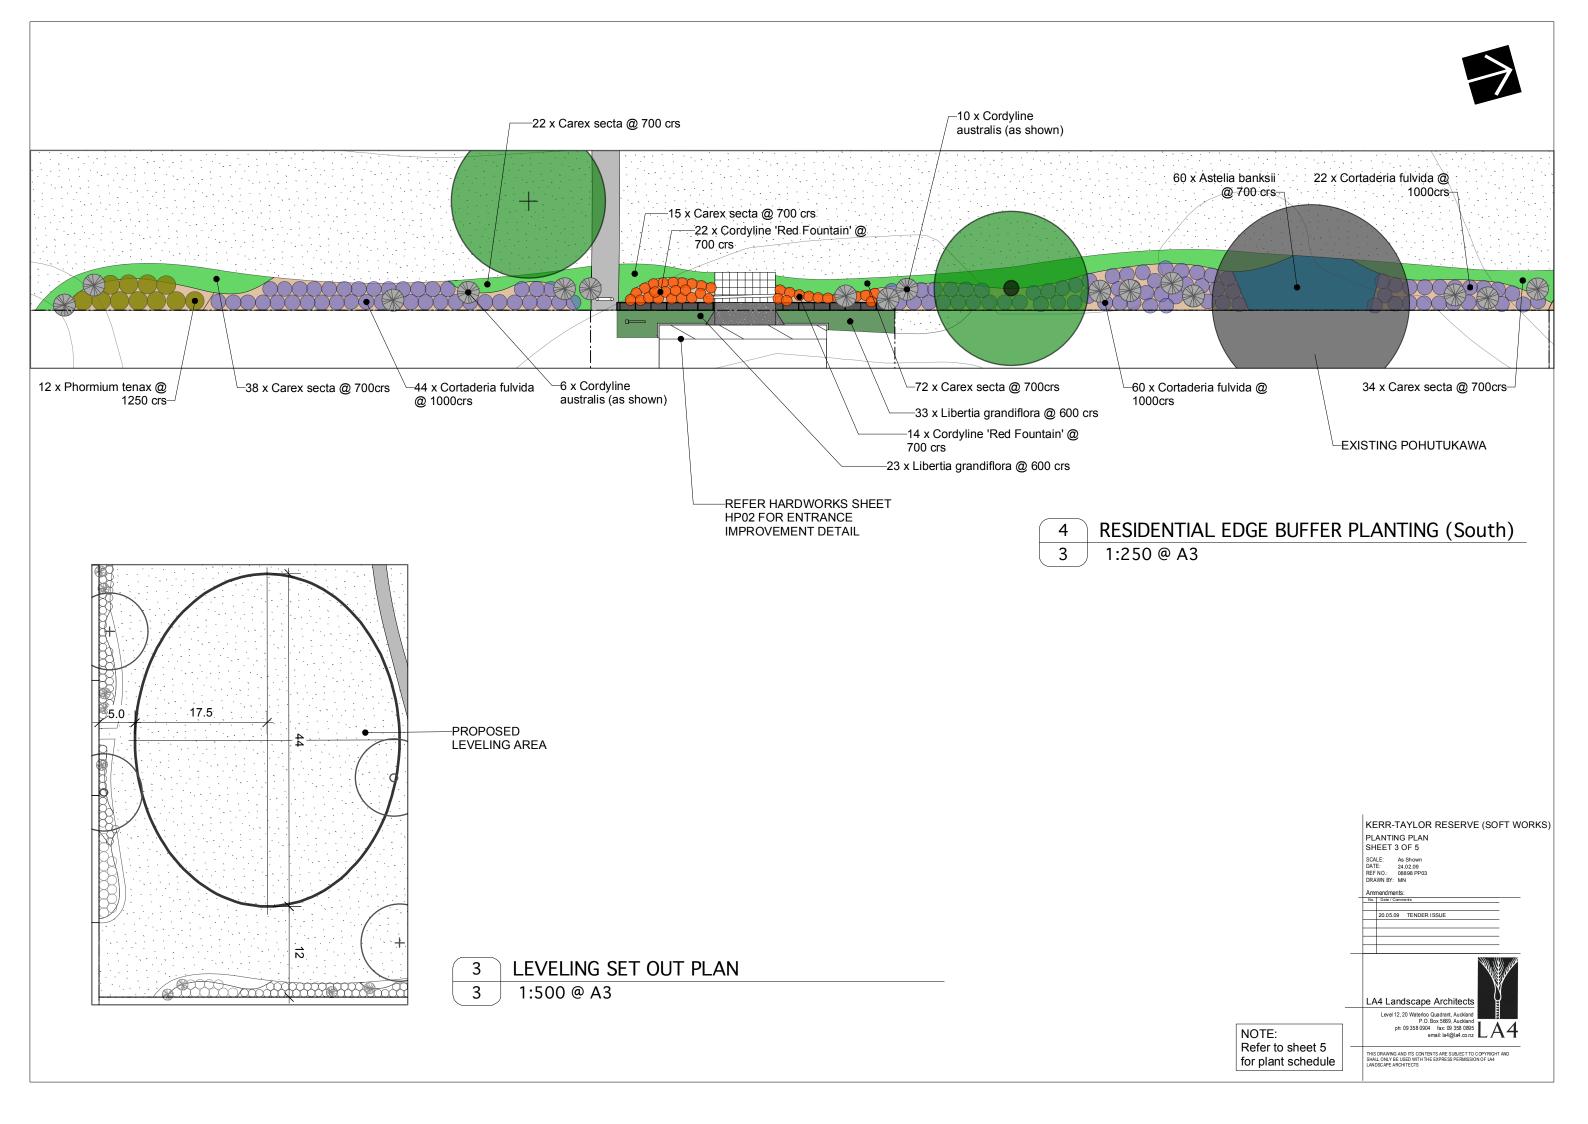

#### Soft Works Plans

PP01 Location Plan & Tree Planting

PPO2 Planting Plan PPO3 Planting Plan

PP04 Planting Plan

PP05 Planting Schedule

| PLANTING SHEDULE             |      |                                      |                      |    |       |         |     |
|------------------------------|------|--------------------------------------|----------------------|----|-------|---------|-----|
| PLANTING TYPE                | CODE | BOTANICAL NAME                       | COMMON NAME          | %  | GRADE | CENTRES | QTY |
| Specimen Trees (Deciduous)   |      |                                      |                      |    |       |         |     |
| ,                            | LS   | Liquidambar styraculifera 'Richered' | Sweetgum             |    | PB 95 | Shown   | 4   |
|                              | LT   | Liriodenderon tulipifera             | Tulip Tree           |    | PB 95 | "       | 6   |
|                              | LTf  | Liriodenderon tulipifera fastigata   | Upright Tulip Tree   |    | PB 95 | "       | 4   |
| Specimen Trees (Evergreen)   |      |                                      |                      |    |       |         |     |
|                              | DS   | Dysoxylum spectabile                 | Kohekohe             |    | PB 95 | Shown   | 11  |
|                              | VL   | Vitex lucens                         | Puriri               |    | PB 95 | 11      | 21  |
| Revegetation Mix             | RM   | Coprosma robusta                     | Karamu               | 20 | PB3/4 | 1000    | 127 |
|                              |      | Cordyline australis                  | Cabbage tree         | 5  | PB3/4 | "       | 32  |
|                              |      | Cortaderia fulvida                   | Toetoe               | 15 | PB3/4 | "       | 96  |
|                              |      | Hoheria populnea                     | Houhere              | 15 | PB3/4 | "       | 96  |
|                              |      | Leptospermum scoparium               | Manuka               | 20 | PB3/4 | "       | 127 |
|                              |      | Melicytus ramiflorus                 | Mahoe                | 15 | PB3/4 | "       | 96  |
|                              |      | Myrsine australis                    | Mapau                | 10 | PB3/4 | "       | 65  |
| Wet Area                     |      | Trees                                |                      |    |       |         |     |
| vec Alca                     |      | Dacrycarpus dacrydioides             | Kahikatea            |    | PB 95 | Shown   | 4   |
|                              |      | Cordyline australis                  | Cabbage tree         |    | PB 18 | "       | 55  |
|                              |      | Podocarpus totara                    | Totara               |    | PB 95 | "       | 1   |
|                              |      | Syzigium maire                       | Swamp Maire          |    | PB 95 | 11      | 1   |
|                              |      | Shrubs                               |                      |    |       |         |     |
|                              |      | Carex lessoniana                     |                      |    |       | 700     | 175 |
|                              |      | Carex secta                          | Purei                |    | PB3   | 700     |     |
|                              |      | Cortaderia fulvida                   | Toetoe               |    | PB3   | 1000    |     |
|                              |      | Phormium tenax                       | Harakeke             |    | PB3   | 11      | 34  |
|                              |      | Sedge & Rush Mix                     |                      |    |       |         |     |
|                              |      | Baumea articulata                    | Jointed Twig Rush    | 50 | PB3   | 700     | 118 |
|                              |      | Cyperus ustulatus                    | Giant Umbrella sedge | 50 | PB3   | 11      | 118 |
|                              |      |                                      |                      |    |       |         |     |
| Amenity Shrubs & Groundcover |      | Asetelia banksii                     | Shore astelia        |    | PB5   | 700     | +   |
|                              |      | Carex secta                          | Purei                |    | PB3   | 700     |     |
|                              |      | Carex testacea                       |                      |    | PB3   | 600     |     |
|                              |      | Cordyline 'Red Fountain'             |                      |    | PB8   | 700     |     |
|                              |      | Coprosma robusta                     | Karamu               |    | PB3   | 1000    |     |
|                              |      | Corokia 'Geentys Green'              | Corokia              |    | PB8   | 700     |     |
|                              |      | Cortaderia fulvida                   | Toetoe               |    | PB3   | 1000    | +   |
|                              |      | Libertia grandiflora                 | NZ Iris              |    | PB3   | 600     |     |
|                              |      | Muehlenbeckia complexa               | Pohuehue             |    | PB3   | 750     |     |
|                              |      | Phormium cookianum                   | Mountain Flax        |    | PB3   | 800     |     |
|                              |      | Phormium tenax                       | Harakeke             |    | PB3   | 1250    | 30  |