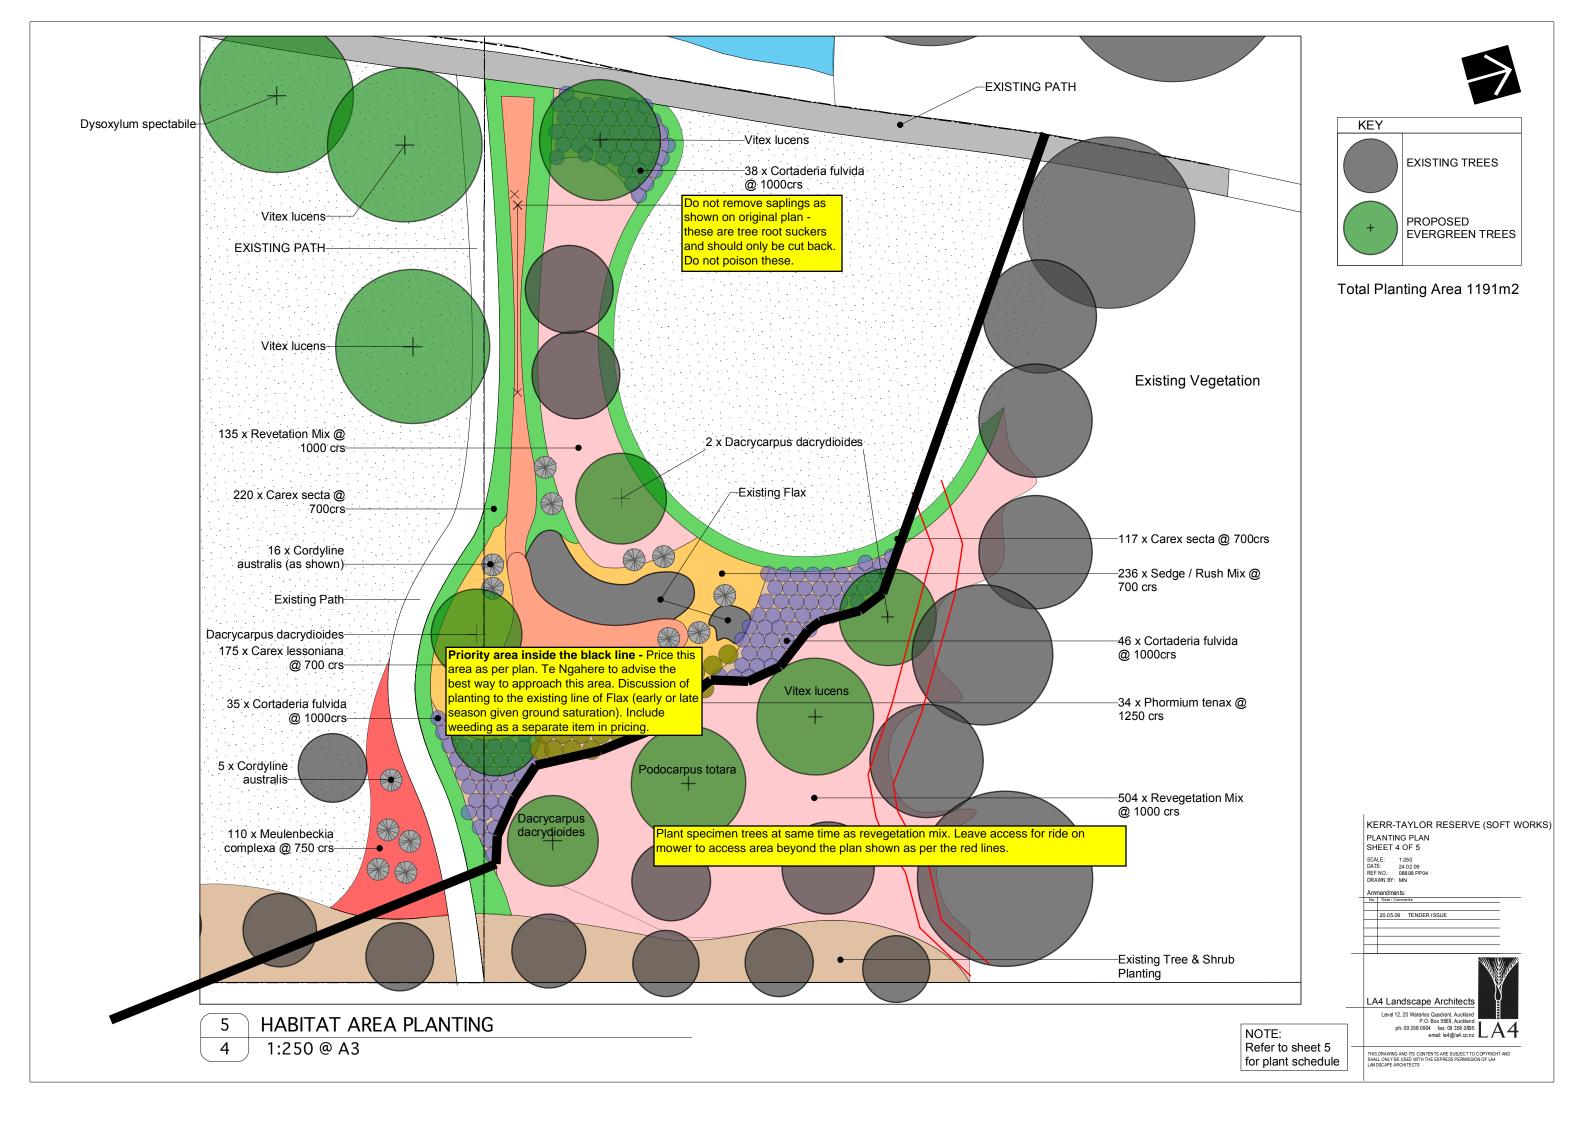

#### Soft Works Plans

PP01 Location Plan & Tree Planting

PPO2 Planting Plan PPO3 Planting Plan

PP04 Planting Plan

PP05 Planting Schedule

| PLANTING SHEDULE             |      |                                      |                      |    |       |         |     |
|------------------------------|------|--------------------------------------|----------------------|----|-------|---------|-----|
| PLANTING TYPE                | CODE | BOTANICAL NAME                       | COMMON NAME          | %  | GRADE | CENTRES | QTY |
| Specimen Trees (Deciduous)   |      |                                      |                      |    |       |         |     |
| ,                            | LS   | Liquidambar styraculifera 'Richered' | Sweetgum             |    | PB 95 | Shown   | 4   |
|                              | LT   | Liriodenderon tulipifera             | Tulip Tree           |    | PB 95 | "       | 6   |
|                              | LTf  | Liriodenderon tulipifera fastigata   | Upright Tulip Tree   |    | PB 95 | "       | 4   |
| Specimen Trees (Evergreen)   |      |                                      |                      |    |       |         |     |
|                              | DS   | Dysoxylum spectabile                 | Kohekohe             |    | PB 95 | Shown   | 11  |
|                              | VL   | Vitex lucens                         | Puriri               |    | PB 95 | 11      | 21  |
| Revegetation Mix             | RM   | Coprosma robusta                     | Karamu               | 20 | PB3/4 | 1000    | 127 |
|                              |      | Cordyline australis                  | Cabbage tree         | 5  | PB3/4 | "       | 32  |
|                              |      | Cortaderia fulvida                   | Toetoe               | 15 | PB3/4 | "       | 96  |
|                              |      | Hoheria populnea                     | Houhere              | 15 | PB3/4 | "       | 96  |
|                              |      | Leptospermum scoparium               | Manuka               | 20 | PB3/4 | "       | 127 |
|                              |      | Melicytus ramiflorus                 | Mahoe                | 15 | PB3/4 | "       | 96  |
|                              |      | Myrsine australis                    | Mapau                | 10 | PB3/4 | "       | 65  |
| Wet Area                     |      | Trees                                |                      |    |       |         |     |
| vec Alca                     |      | Dacrycarpus dacrydioides             | Kahikatea            |    | PB 95 | Shown   | 4   |
|                              |      | Cordyline australis                  | Cabbage tree         |    | PB 18 | "       | 55  |
|                              |      | Podocarpus totara                    | Totara               |    | PB 95 | "       | 1   |
|                              |      | Syzigium maire                       | Swamp Maire          |    | PB 95 | 11      | 1   |
|                              |      | Shrubs                               |                      |    |       |         |     |
|                              |      | Carex lessoniana                     |                      |    |       | 700     | 175 |
|                              |      | Carex secta                          | Purei                |    | PB3   | 700     |     |
|                              |      | Cortaderia fulvida                   | Toetoe               |    | PB3   | 1000    |     |
|                              |      | Phormium tenax                       | Harakeke             |    | PB3   | 11      | 34  |
|                              |      | Sedge & Rush Mix                     |                      |    |       |         |     |
|                              |      | Baumea articulata                    | Jointed Twig Rush    | 50 | PB3   | 700     | 118 |
|                              |      | Cyperus ustulatus                    | Giant Umbrella sedge | 50 | PB3   | 11      | 118 |
|                              |      |                                      |                      |    |       |         |     |
| Amenity Shrubs & Groundcover |      | Asetelia banksii                     | Shore astelia        |    | PB5   | 700     | +   |
|                              |      | Carex secta                          | Purei                |    | PB3   | 700     |     |
|                              |      | Carex testacea                       |                      |    | PB3   | 600     |     |
|                              |      | Cordyline 'Red Fountain'             |                      |    | PB8   | 700     |     |
|                              |      | Coprosma robusta                     | Karamu               |    | PB3   | 1000    |     |
|                              |      | Corokia 'Geentys Green'              | Corokia              |    | PB8   | 700     |     |
|                              |      | Cortaderia fulvida                   | Toetoe               |    | PB3   | 1000    | +   |
|                              |      | Libertia grandiflora                 | NZ Iris              |    | PB3   | 600     |     |
|                              |      | Muehlenbeckia complexa               | Pohuehue             |    | PB3   | 750     |     |
|                              |      | Phormium cookianum                   | Mountain Flax        |    | PB3   | 800     |     |
|                              |      | Phormium tenax                       | Harakeke             |    | PB3   | 1250    | 30  |