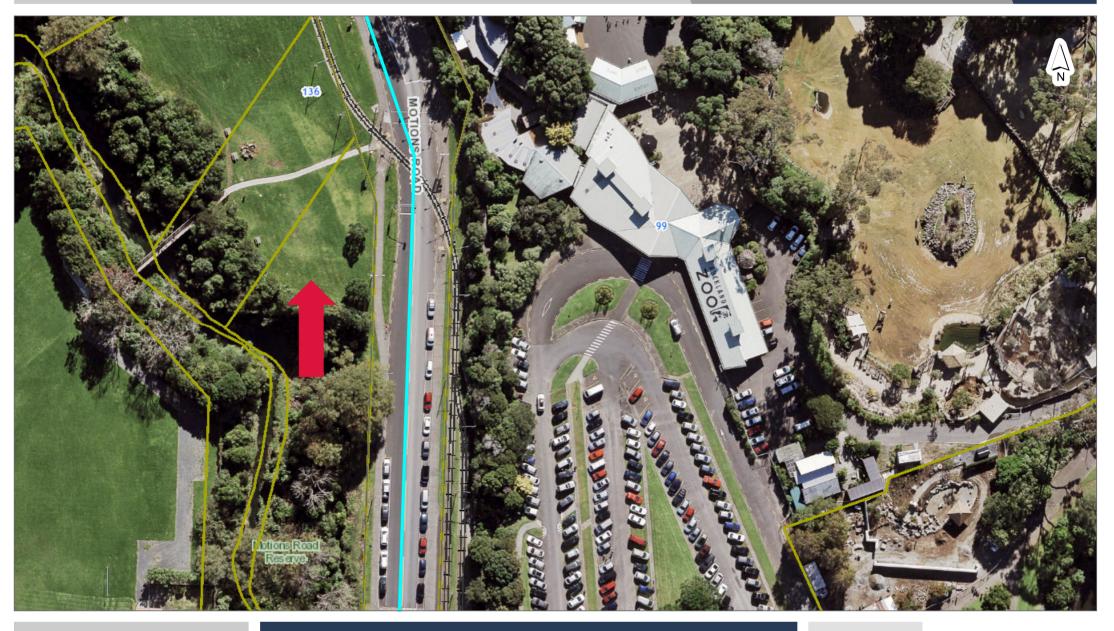

# Waitītiko Open Day Site

0 6.5 13 19.5 Meters Scale @ A4 = 1:1,000 Date Printed: 29/08/2019

| Address Primary                 | Auckland Council Bour                    |
|---------------------------------|------------------------------------------|
| Address Primary                 | <ul> <li>Auckland Council Bou</li> </ul> |
| Property Site                   | Roads                                    |
| Beach                           | Roads (1,000)                            |
| Waterway                        | Motorway                                 |
| Marine                          | — Motorway Under Cons                    |
| Road                            | Secondary Arterial Ro                    |
| Rail Network                    | Secondary Arterial Ro                    |
| Paper Road                      | Primary Arterial Road                    |
| Occupancy                       | Primary Arterial Under                   |
| Reserve                         | Collector Road                           |
| Standard                        | Collector Road Under                     |
| Place Names                     | Local Road                               |
| Public Open Space Names (8,000) | Local Road Under Co                      |
| Public Open Space Names (8,000) | Property (overview)                      |
| Place Name Search               | Property (overview)                      |
| Place Name Search               | Rate Assessment                          |
| Rail Stations                   | Rate Assessment                          |
| Rail Stations (8,000)           | Land Parcel                              |
| Rail Stations (8,000)           | Land Parcel                              |
| Railway Lines                   | Coastline                                |
| Railway (2,500)                 |                                          |
| ➡ Railway (2,500)               |                                          |